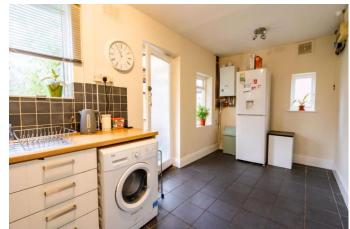

This is the perfect property for someone looking for their dream home with plenty of living space and potential for further development STPP.

Comprising of a large entrance porch, welcoming reception hallway, open plan lounge/dining area, second sitting room currently being utilised as a fourth bedroom but could be converted into a dining room or office space, fitted breakfast kitchen with dining space leading into a wooden garden room. The staircase takes you to the first floor where there are three very good sized bedrooms with two large doubles and one single, family bathroom with separate WC that could easily be opened up into a larger bathroom. The property also has a newly installed combi boiler providing gas central heating.

### **Details:**

**Lounge/Diner** 19' x 10' (5.8m x 3.05m)

**Sitting Room** 10'2" x 11'6" (3.1m x 3.5m)

**Kitchen** 8'9" x 19'4" (2.67m x 5.9m)

**Bedroom One** 18'5" x 10'5" (5.61m x 3.18m)

**Bedroom Two** 11' x 10'9" (3.35m x 3.28m)