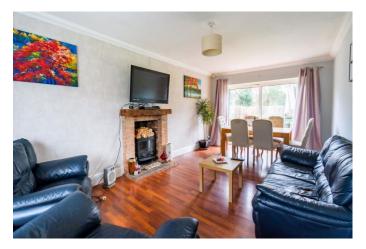

This is the perfect property for someone looking for their dream home with plenty of living space and potential for further development STPP.

Comprising of a large entrance porch, welcoming reception hallway, open plan lounge/dining area, second sitting room currently being utilised as a fourth bedroom but could be converted into a dining room or office space, fitted breakfast kitchen with dining space leading into a wooden garden room. The staircase takes you to the first floor where there are three very good sized bedrooms with two large doubles and one single, family bathroom with separate WC that could easily be opened up into a larger bathroom. The property also has a newly installed combi boiler providing gas central heating.

### **Details:**

**Lounge/Diner** 19' x 10' (5.8m x 3.05m)

**Sitting Room** 10'2" x 11'6" (3.1m x 3.5m)

**Kitchen** 8'9" x 19'4" (2.67m x 5.9m)

**Bedroom One** 18'5" x 10'5" (5.61m x 3.18m)

**Bedroom Two** 11' x 10'9" (3.35m x 3.28m)