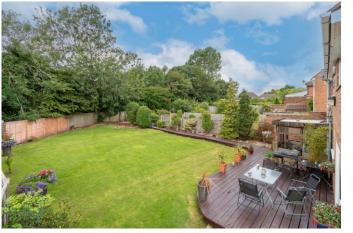

The outside space includes a separate double garage which can be utilised as a large games room, bar, gym or children's playroom. It would also suit someone who requires a workshop space or plenty of storage or someone that runs a business from home? A beautiful large garden comprising of mostly a lawn with a raised decking area perfect for outdoor furnishings.