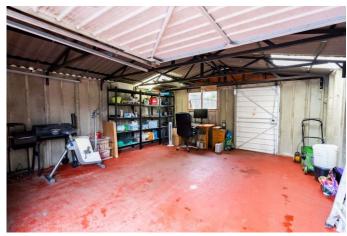

The outside space includes a separate double garage which can be utilised as a large games room, bar, gym or children's playroom. It would also suit someone who requires a workshop space or plenty of storage or someone that runs a business from home? A beautiful large garden comprising of mostly a lawn with a raised decking area perfect for outdoor furnishings.