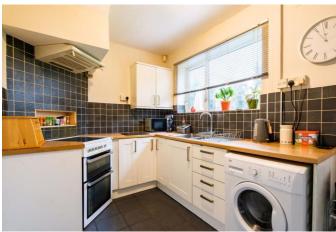

### **Details:**

**Lounge/Diner** 19' x 10' (5.8m x 3.05m)

**Sitting Room** 10'2" x 11'6" (3.1m x 3.5m)

**Kitchen** 8'9" x 19'4" (2.67m x 5.9m)

**Bedroom One** 18'5" x 10'5" (5.61m x 3.18m)

**Bedroom Two** 11' x 10'9" (3.35m x 3.28m)