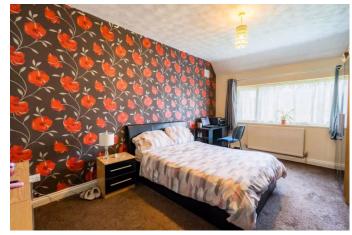

### **Details:**

**Lounge/Diner** 19' x 10' (5.8m x 3.05m)

**Sitting Room** 10'2" x 11'6" (3.1m x 3.5m)

**Kitchen** 8'9" x 19'4" (2.67m x 5.9m)

**Bedroom One** 18'5" x 10'5" (5.61m x 3.18m)

**Bedroom Two** 11' x 10'9" (3.35m x 3.28m)