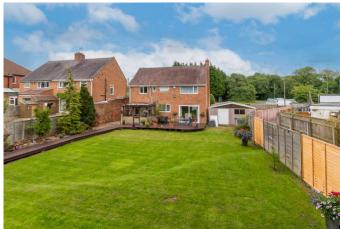

### **Description:**

An imposing and uniquely charming, three bedroom detached family home that sits on a very large plot of land originally intended for two properties, being almost 0.2 acres in size! The location is excellent for commuters and families having several sought after schools to choose from and plenty of green space with the likes of Waseley and Lickey Hills being a short drive. Rubery High Street is within walking distance for all of your shopping needs and you can easily get onto the A38 and J4 of the M5. The house also has huge scope for further improvement.

The outside space includes a separate double garage which can be utilised as a large games room, bar, gym or children's playroom. It would also suit someone who requires a workshop space or plenty of storage or someone that runs a business from home? A beautiful large garden comprising of mostly a lawn with a raised decking area perfect for outdoor furnishings.