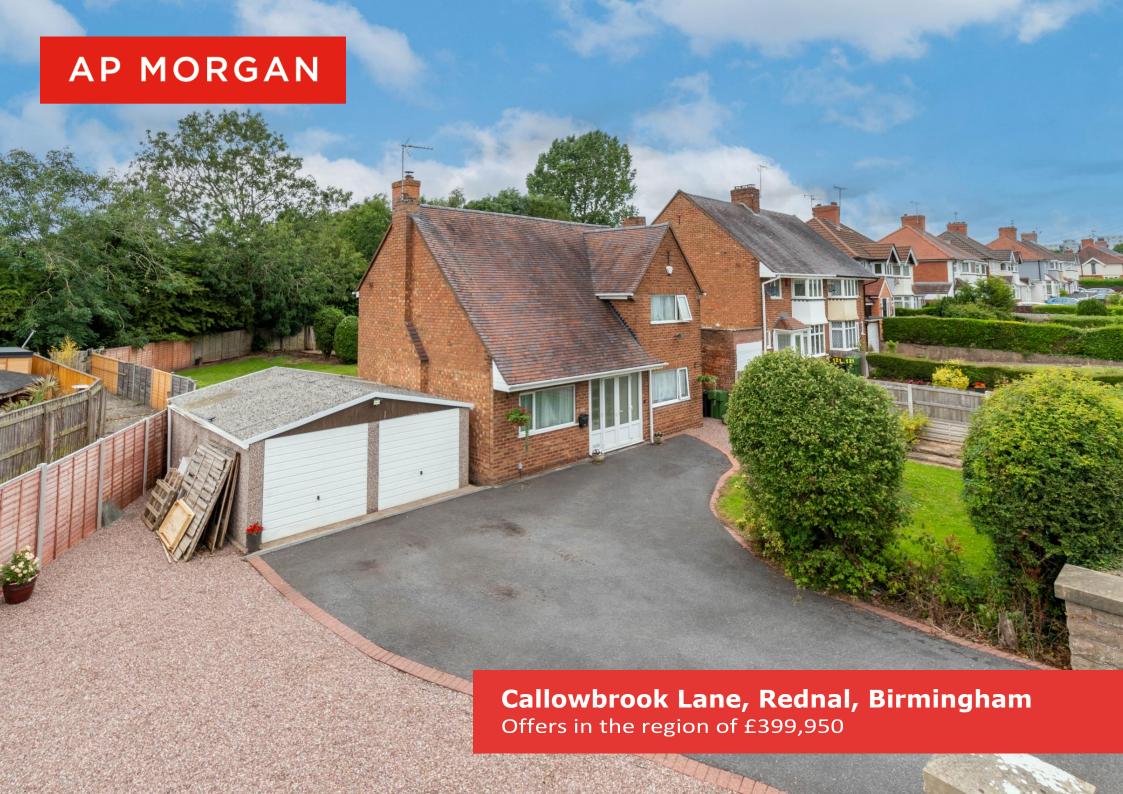

#### **Features:**

- Imposing Detached House
- Very Large Plot
- Three Bedrooms (Sitting room currently being used as a fourth bedroom)
- Two Sitting Rooms
- Good Sized Kitchen
- Bathroom and separate W.C
- Large Driveway and Two car Garage
- Large rear Garden

### **Description:**

An imposing and uniquely charming, three bedroom detached family home that sits on a very large plot of land originally intended for two properties, being almost 0.2 acres in size! The location is excellent for commuters and families having several sought after schools to choose from and plenty of green space with the likes of Waseley and Lickey Hills being a short drive. Rubery High Street is within walking distance for all of your shopping needs and you can easily get onto the A38 and J4 of the M5. The house also has huge scope for further improvement.

This is the perfect property for someone looking for their dream home with plenty of living space and potential for further development STPP.

Comprising of a large entrance porch, welcoming reception hallway, open plan lounge/dining area, second sitting room currently being utilised as a fourth bedroom but could be converted into a dining room or office space, fitted breakfast kitchen with dining space leading into a wooden garden room. The staircase takes you to the first floor where there are three very good sized bedrooms with two large doubles and one single, family bathroom with separate WC that could easily be opened up into a larger bathroom. The property also has a newly installed combi boiler providing gas central heating.

The outside space includes a separate double garage which can be utilised as a large games room, bar, gym or children's playroom. It would also suit someone who requires a workshop space or plenty of storage or someone that runs a business from home? A beautiful large garden comprising of mostly a lawn with a raised decking area perfect for outdoor furnishings.