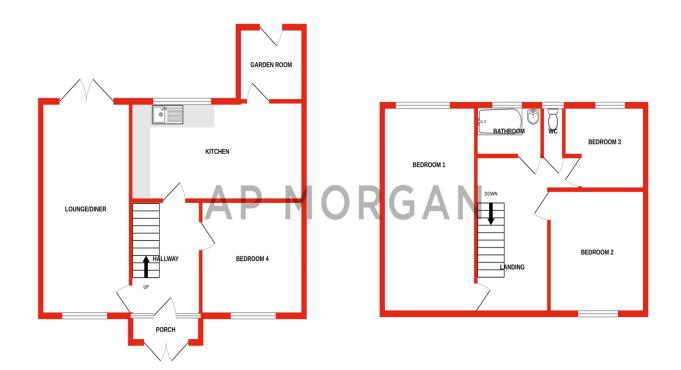

This is the perfect property for someone looking for their dream home with plenty of living space and potential for further development STPP.

Comprising of a large entrance porch, welcoming reception hallway, open plan lounge/dining area, second sitting room currently being utilised as a fourth bedroom but could be converted into a dining room or office space, fitted breakfast kitchen with dining space leading into a wooden garden room. The staircase takes you to the first floor where there are three very good sized bedrooms with two large doubles and one single, family bathroom with separate WC that could easily be opened up into a larger bathroom. The property also has a newly installed combi boiler providing gas central heating.

### **Details:**

**Lounge/Diner** 19' x 10' (5.8m x 3.05m)

**Sitting Room** 10'2" x 11'6" (3.1m x 3.5m)

**Kitchen** 8'9" x 19'4" (2.67m x 5.9m)

**Bedroom One** 18'5" x 10'5" (5.61m x 3.18m)

**Bedroom Two** 11' x 10'9" (3.35m x 3.28m)

**Bedroom Three** 7'5" x 9'1" (2.26m x 2.77m)

**Bathroom** 4'6" x 7'2" (1.37m x 2.18m)

**W.C** 4'6" x 3'1" (1.37m x 0.94m)

**EPC Rating:** D

**Council Tax Band:** D (tbc by solicitors). **Tenure:** Freehold (tbc by solicitors).

TOTAL FLOOR AREA: 1163 sq.ft. (108.0 sq.m.) approx.

**GROUND FLOOR** 

622 sq.ft. (57.8 sq.m.) approx.

1ST FLOOR 541 sq.ft. (50.2 sq.m.) approx.