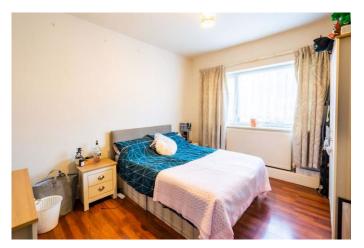

### **Details:**

**Lounge/Diner** 19' x 10' (5.8m x 3.05m)

**Sitting Room** 10'2" x 11'6" (3.1m x 3.5m)

**Kitchen** 8'9" x 19'4" (2.67m x 5.9m)

**Bedroom One** 18'5" x 10'5" (5.61m x 3.18m)

**Bedroom Two** 11' x 10'9" (3.35m x 3.28m)